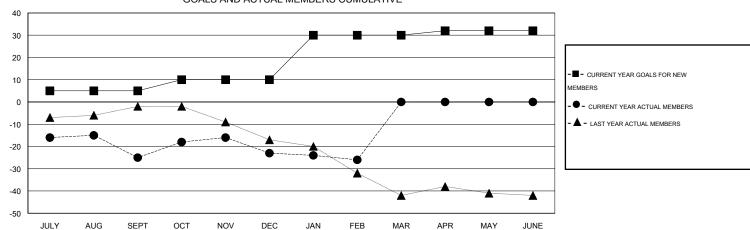

## GOALS AND ACTUAL MEMBERS CUMULATIVE

| DROPPED CLUBS: 0  DROPPED MEMBERS |                | 43 CLUBS OF 67 ADDED 1 OR MORE NEW MEMBERS | GENDER DISTRIBUTION           MALE         1,351 (72.87%)           FEMALE         503 (27.13%) |           |  |
|-----------------------------------|----------------|--------------------------------------------|-------------------------------------------------------------------------------------------------|-----------|--|
| DECEASED  CLUB CANCELLED  OTHER   | 18<br>0<br>107 | CLICK HERE FOR HEALTH ASSESSMENT DATA      | FAMILY UNIT MEMBERS HEAD OF HOUSEHOLD                                                           | 147<br>73 |  |
| TOTAL                             | 125            |                                            | NON-HEAD OF HOUSEHOLD                                                                           | 74        |  |